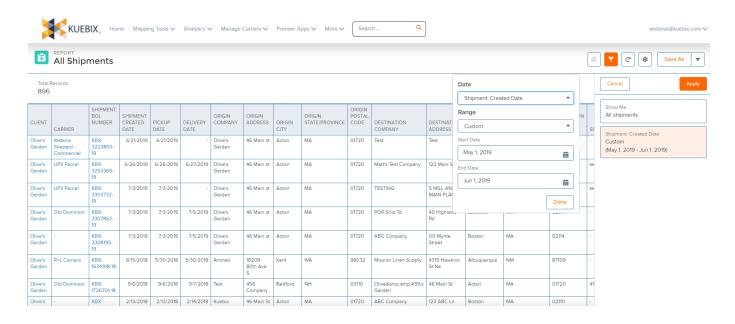

2. Each stock report can be exported, as well as filtered by date, to show specific shipment information.

### 2. Creating new reports:

- 1. Users can choose from many report types when building their report. Each report type will provide different fields and information from the Kuebix account.
- 2. Users can customize the columns and fields that appear on the report.
- 3. Filters can be applied to allow only specific information to display on the report.