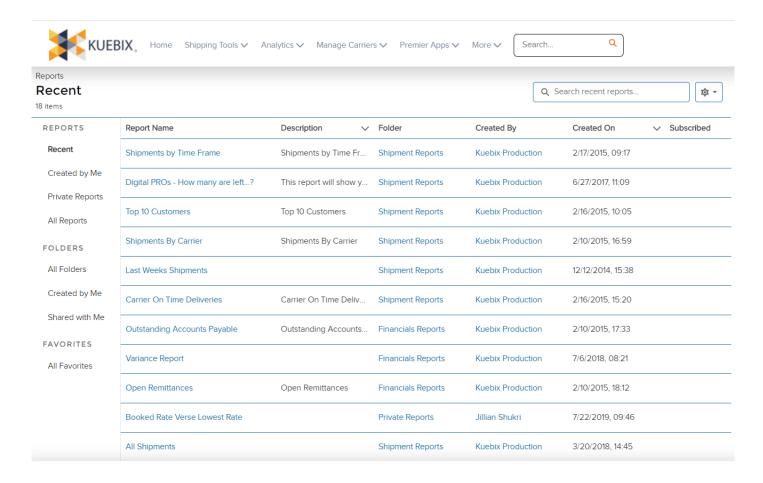

## **Canned Reports**

1. Kuebix offers pre-existing standard reports to each user. These reports can be accessed directly from the home page and contain any and all prevalent shipping data available on the Kuebix account.

2. Each stock report can be exported, as well as filtered by date, to show specific shipment information.