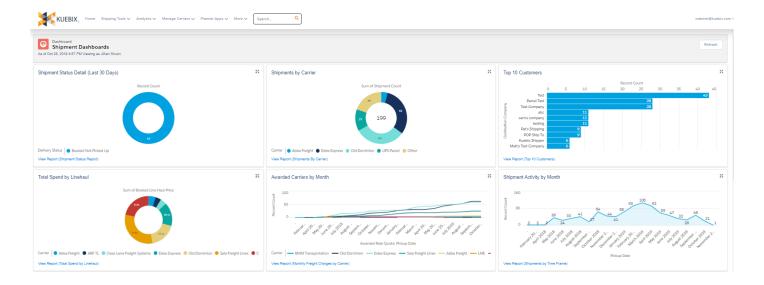

#### **Pre-Built Dashboards**

- 1. Kuebix has pre-built dashboards available to each paid user
- 2. Dashboards consist of specific reports that are turned into graphs and charts.
- 3. The information to create these graphs and charts is pulled directly from reports.
- 4. Each graph and chart can be downloaded directly from Kuebix.